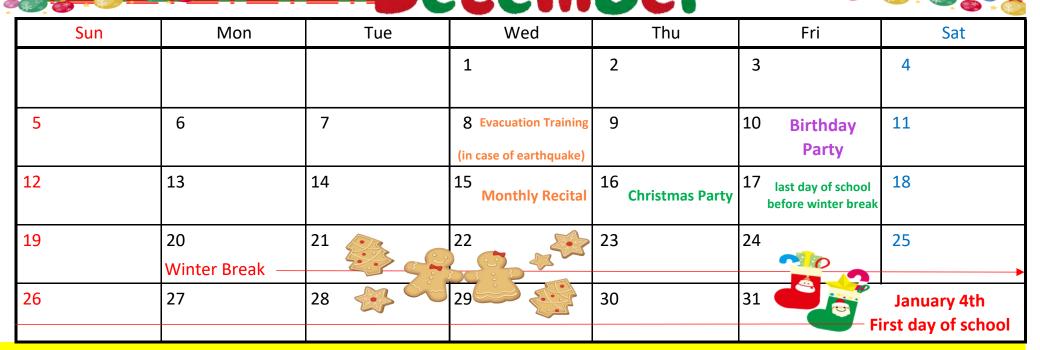

## FUTABA PRESCHOOL NEWSLETTER DECEMBER. 2021

\*Each child can participate on 16th and 17th until 11:30. (If you wish to let your child say longer, please let us know)

\* School will resume January 4th. (All children will participate)

\* January 5th will be "Mochitsuki" (Pounding Mochi)
No need to bring snack on 5th. (All children will
participate)