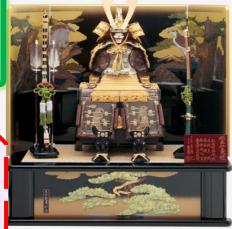

## May 5th is "Children's Day" in Japan.

It is also called "Tango no Sekku", it used to be a day for boy's festival. People put up carp-shaped streamers outside and display a "Gogatsu Ningyo" such as an armor, a war helmet, a doll wearing them and so on in the house. People eat a rice cake wrapped in bamboo leaves called Chimaki, and a rice cake wrapped in an oak leaf called Kashiwamochi. People put iris leaves and roots in the bath. It is believed that it will purge noxious vapor.