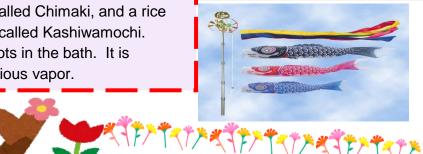

## May 5th is "Children's Day" in Japan.

It is also called "Tango no Sekku", it used to be a day for boy's festival. People put up carp-shaped streamers outside and display a "Gogatsu Ningyo" such as an armor, a war helmet, a doll wearing them and so on in the house. People eat a rice cake wrapped in bamboo leaves called Chimaki, and a rice cake wrapped in an oak leaf called Kashiwamochi. People put iris leaves and roots in the bath. It is believed that it will purge noxious vapor.